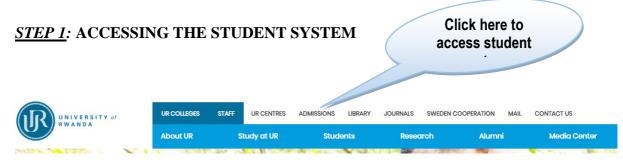

### **A. Instructions**

- 1. Student must have completed A-Level (Senior six)
- 2. Go to UR website www.ur.ac.rw and click on Admissions section at the main menu bar,
- 3. Click on "Student Portal",
- 4. Login to "New Application" on the left side of the page to create student account,
- 5. Complete personal information & generate **reference number** and pin. *Please record your student number and PIN before taking any further steps.*

- 6. Payment can either be done through the Bank or through MTN Mobile Money.
- Go to the nearest Branch of Bank of Kigali (BK) with your reference and inform the teller that you want to pay fees via Urubuto University interface. *Please do not pay through BK Agents*.
- 8. After payment of the applications fees, continue the application process after 10 minutes
- 9. Login through **Registered Users** on the Right side of the **Student Portal** Page by inserting your **student number** or **reference number** and PIN
- 10. The application is open from 31st January 2022 to 28th February 2022.