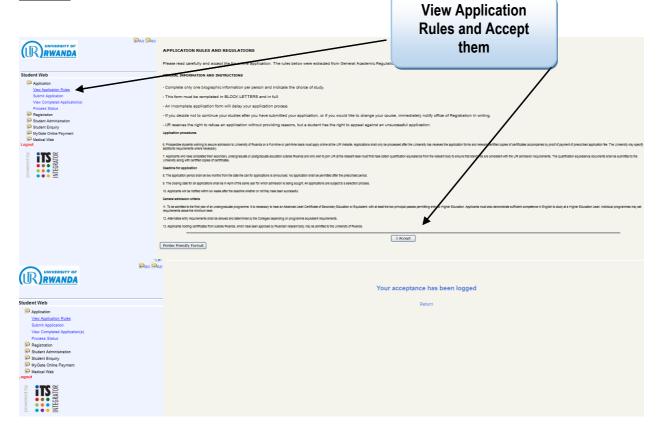

|                 | MyGate Online Payment                                                                                       | E-payments: Read Here                                                                                                                                                     |    |
|                                                                                                                                  |                 | Medical Web                                                                                                 |                                                                                                                                                                           |    |

# **STEP 5:** ACCEPT RULES AND REGULATIONS





## **STEP 6:** SUBMIT APPLICATION



## **STEP 7:** SAVE YOUR PROGRAM OF CHOICE AND CONTINUE





| <u>STEP 8</u> : ACCEPT A                                                                                                                                                                                                             | PPLICAT      | TION Click on