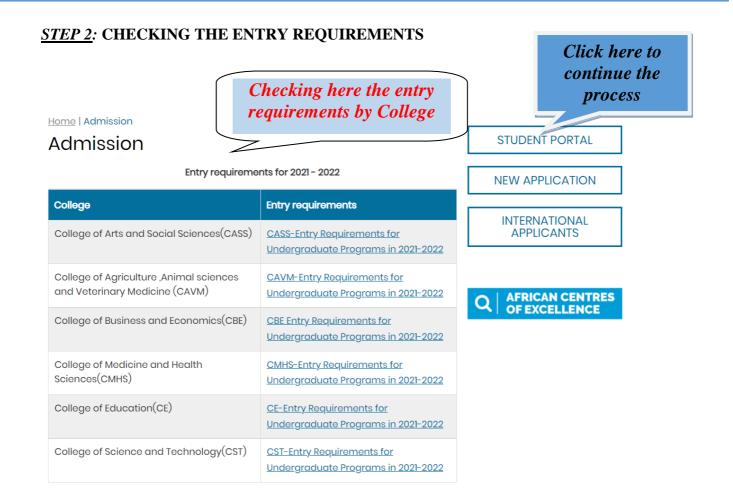

### **A. Instructions**

- 1. Student must have completed A-Level (Senior six)
- 2. Go to UR website www.ur.ac.rw and click on Admissions section at the main menu bar,
- 3. Click on "Student Portal",
- 4. Login to "New Application" on the left side of the page to create student account,
- 5. Complete personal information & generate **reference number** and pin. *Please record your student number and PIN before taking any further steps.*

- 6. Payment can either be done through the Bank or through MTN Mobile Money.
- Go to the nearest Branch of Bank of Kigali (BK) with your reference and inform the teller that you want to pay fees via Urubuto University interface. *Please do not pay through BK Agents*.
- 8. After payment of the applications fees, continue the application process after 10 minutes
- 9. Login through **Registered Users** on the Right side of the **Student Portal** Page by inserting your **student number** or **reference number** and PIN
- 10. The application is open from 31st January 2022 to 28th February 2022.