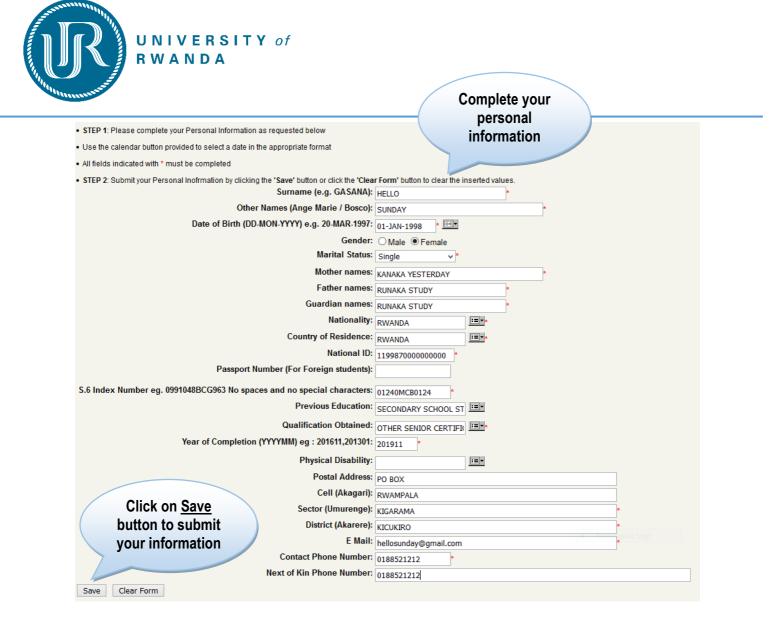

6,000 Rwf for international applicants, to UR Bank account number 00094-0637830-21 Bank of Kigali

- 6. Payment can either be done through the Bank or through MTN Mobile Money.
- Go to the nearest Branch of Bank of Kigali (BK) with your reference and inform the teller that you want to pay fees via Urubuto University interface. *Please do not pay through BK Agents*.
- 8. After payment of the applications fees, continue the application process after 10 minutes
- 9. Login through **Registered Users** on the Right side of the **Student Portal** Page by inserting your **student number** or **reference number** and PIN
- 10. The application is open from 31st January 2022 to 28th February 2022.

#### **B.** Online Application Guide







# **STEP 3:** COMPLETION OF PERSONAL INFORMATION FORM





## **STEP 4:** CREATION OF A PIN





|                                                                                                                                  | ()<br>IIA⊂ IIA⊕ | NATIONAL UNIVERSITY OF RWANDA - TESTI03                                                                     | Tuesday, 7th May                                                                                                                                                          | y: |
|----------------------------------------------------------------------------------------------------------------------------------|-----------------|-------------------------------------------------------------------------------------------------------------|--------------------------------------------------------------