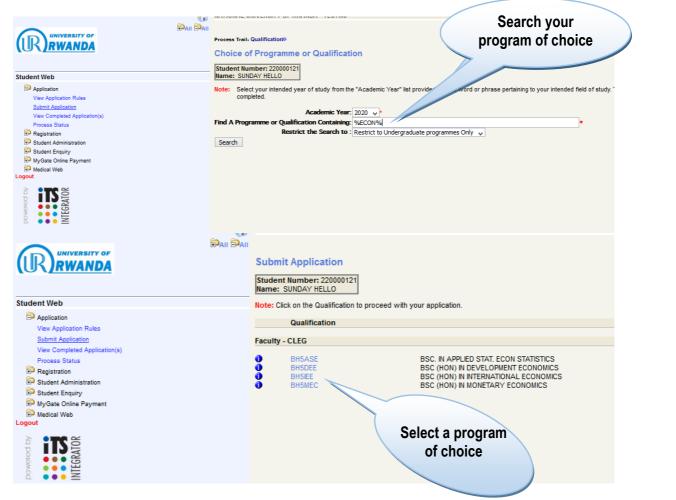

## **STEP 6:** SUBMIT APPLICATION

## **STEP 7:** SAVE YOUR PROGRAM OF CHOICE AND CONTINUE

| <u>STEP 8</u> : ACCEPT A                                                                                                                                                                                                             | PPLICAT      | TION Click on                                                                                                                                                                                                                                                                                                                                                                                                                                                                                                            |
|--------------------------------------------------------------------------------------------------------------------------------------------------------------------------------------------------------------------------------------|--------------|--------------------------------------------------------------------------------------------------------------------------------------------------------------------------------------------------------------------------------------------------------------------------------------------------------------------------------------------------------------------------------------------------------------------------------------------------------------------------------------------------------------------------|
|                                                                                                                                                                                                                                      |              | Process Trail: Qualification >> Study Choices >> Detail><br>Application Detail<br>Student Number: 220000121                                                                                                                                                                                                                                                                                                                                                                                                              |
| Student Web<br>Application<br>View Application Rules<br>Submit Application<br>View Completed Application(s)<br>Process Status<br>Registration<br>Student Administration<br>Student Enquiry<br>MigGate Online Payment<br>MigGate Wibe |              | Academic Year:       2020         Qualification:       BHSMEC: BSC (HON) IN MONE and ECONOMICS         Mode of Study:       14: HUYE FULL TIME DAY         Academic Period:       YR: YEAR         Period of Study:       1: YEAR 1         Academic Preference:       1         Note:       Step 1: To submit application, you must pay application fee equal to 5000 FRW for National and EAC applicants and 6000 FRW for reference/student number. You will be able to continue and complete the application process. |
| Logout<br>A powered DA<br>NITEGRATION                                                                                                                                                                                                |              | Accept Application Restart Process Display Pro Forma of Costs Print Detail                                                                                                                                                                                                                                                                                                                                                                                                                                               |
|                                                                                                                                                                                                                                      |              |                                                                                                                                                                                                                                                                                                                                                                                                                                                                                                                          |
|                                                                                                                                                                                                                                      | Your applica | ation has been accepted for further processing. Thank you.                                                                                                                                                                                                                                                                                                                                                                                                                                                               |
|                                                                                                                                                                                                                                      |              | OK                                                                                                                                                                                                                                                                                                                                                                                                                                                                                                                       |
|                                                                                                                                                                                                                                      |              |                                                                                                                                                                                                                                                                                                                                                                                                                                                                                                                          |
|                                                                                                                                                                                                                                      |              |                                                                                                                                                                                                                                                                                                                                                                                                                                                                                                                          |