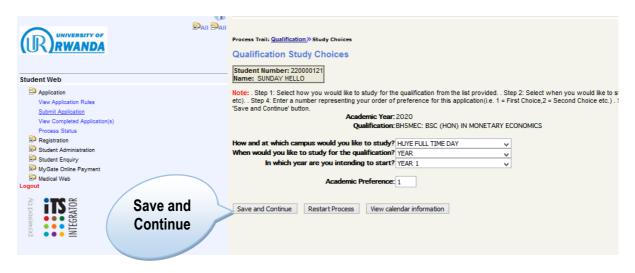

## **STEP 7:** SAVE YOUR PROGRAM OF CHOICE AND CONTINUE

| <u>STEP 8</u> : ACCEPT A                                                                                                                                                                                                             | PPLICAT      | TION Click on                                                                                                                                                                                                                                                                                                                                                                                                                                                                                                            |
|--------------------------------------------------------------------------------------------------------------------------------------------------------------------------------------------------------------------------------------|--------------|--------------------------------------------------------------------------------------------------------------------------------------------------------------------------------------------------------------------------------------------------------------------------------------------------------------------------------------------------------------------------------------------------------------------------------------------------------------------------------------------------------------------------|
|                                                                                                                                                                                                                                      |              | Process Trail: Qualification >> Study Choices >> Detail><br>Application Detail<br>Student Number: 220000121                                                                                                                                                                                                                                                                                                                                                                                                              |
| Student Web<br>Application<br>View Application Rules<br>Submit Application<br>View Completed Application(s)<br>Process Status<br>Registration<br>Student Administration<br>Student Enquiry<br>MigGate Online Payment<br>MigGate Wibe |              | Academic Year:       2020         Qualification:       BHSMEC: BSC (HON) IN MONE and ECONOMICS         Mode of Study:       14: HUYE FULL TIME DAY         Academic Period:       YR: YEAR         Period of Study:       1: YEAR 1         Academic Preference:       1         Note:       Step 1: To submit application, you must pay application fee equal to 5000 FRW for National and EAC applicants and 6000 FRW for reference/student number. You will be able to continue and complete the application process. |
| Logout<br>A powered DA<br>NITEGRATION                                                                                                                                                                                                |              | Accept Application Restart Process Display Pro Forma of Costs Print Detail                                                                                                                                                                                                                                                                                                                                                                                                                                               |
|                                                                                                                                                                                                                                      |              |                                                                                                                                                                                                                                                                                                                                                                                                                                                                                                                          |
|                                                                                                                                                                                                                                      | Your applica | ation has been accepted for further processing. Thank you.                                                                                                                                                                                                                                                                                                                                                                                                                                                               |
|                                                                                                                                                                                                                                      |              | OK                                                                                                                                                                                                                                                                                                                                                                                                                                                                                                                       |
|                                                                                                                                                                                                                                      |              |                                                                                                                                                                                                                                                                                                                                                                                                                                                                                                                          |
|                                                                                                                                                                                                                                      |              |                                                                                                                                                                                                                                                                                                                                                                                                                                                                                                                          |