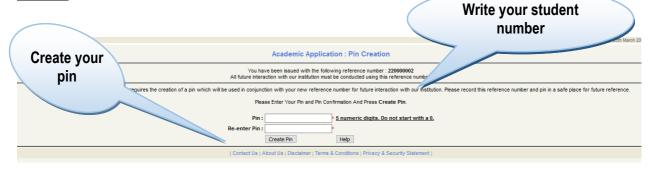

## **STEP 4:** CREATION OF A PIN

|                                                                                                                                  | ()<br>IIA⊂ IIA⊕ | NATIONAL UNIVERSITY OF RWANDA - TESTI03                                                                     | Tuesday, 7th May                                                                                                                                                          | y: |
|----------------------------------------------------------------------------------------------------------------------------------|-----------------|-------------------------------------------------------------------------------------------------------------|---------------------------------------------------------------------------------------------------------------------------------------------------------------------------|----|
|                                                                                                                                  |                 |                                                                                                             | ITS <i>i</i> Enabler                                                                                                                                                      |    |
|                                                                                                                                  |                 |                                                                                                             | Welcome SUNDAY HELLO to the ITS /Enabler system for Students.                                                                                                             | _  |
| Student Web                                                                                                                      |                 | Navig                                                                                                       | ate through the menu pane on the left and click the required option in order to proceed.                                                                                  |    |
| Application     Registration     Student Administration     Student Enquiry     MyGate Online Payment     Medical Web     Logout |                 | The following table provides a brief description of the ma<br>steps within each of the displayed processes. | in processes available to you. Click on the link you require in the left hand menu panel to view the available sub-processes or process                                   | s  |
|                                                                                                                                  |                 | Application                                                                                                 | The entire Academic Application process is covered here. You will be able apply for qualifications and have the<br>subjects to be <i>automatically</i> generated for you. |    |
|                                                                                                                                  |                 | Registration                                                                                                | This process allows you to register for your qualification and subjects and to print a proof of registration.                                                             |    |
|                                                                                                                                  |                 | Student Administration Module                                                                               | This process allows you to view and/or update certain information.                                                                                                        |    |
| powere                                                                                                                           |                 | Student Enquiry                                                                                             | This process allows you to view student related information.                                                                                                              |    |
|                                                                                                                                  |                 | MyGate Online Payment                                                                                       | E-payments: Read Here                                                                                                                                                     |    |
|                                                                                                                                  |                 | Medical Web                                                                                                 |                                                                                                                                                                           |    |