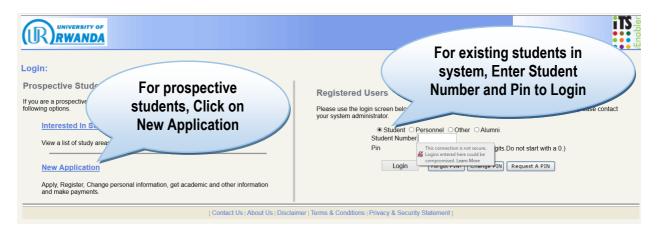

- 6. Payment can either be done through the Bank or through MTN Mobile Money.
- Go to the nearest Branch of Bank of Kigali (BK) with your reference and inform the teller that you want to pay fees via Urubuto University interface. *Please do not pay through BK Agents*.
- 8. After payment of the applications fees, continue the application process after 10 minutes
- 9. Login through **Registered Users** on the Right side of the **Student Portal** Page by inserting your **student number** or **reference number** and PIN
- 10. The application is open from 31st January 2022 to 28th February 2022.